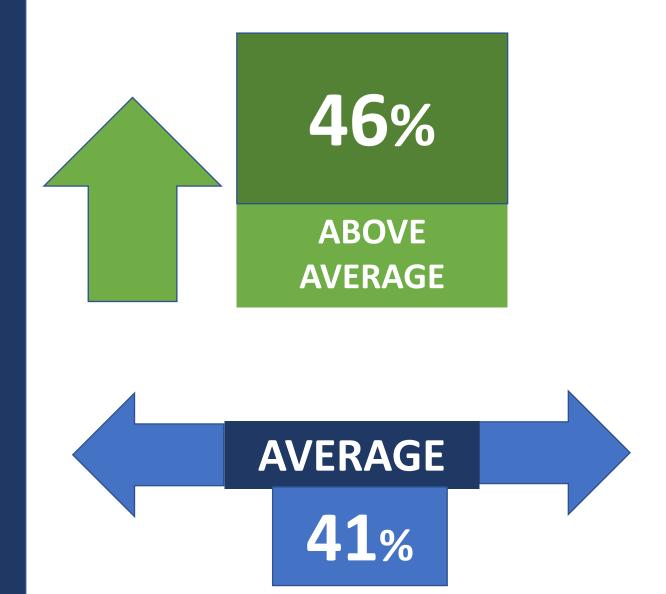

#### "WHAT WERE GROSS US REVENUES IN 2023?"

"HOW WOULD YOU MEASURE
SALARY AND BENEFITS
YOU PAY
YOUR EMPLOYEES AS
COMPARED TO YOUR NONFAMILY COMPETITION?"