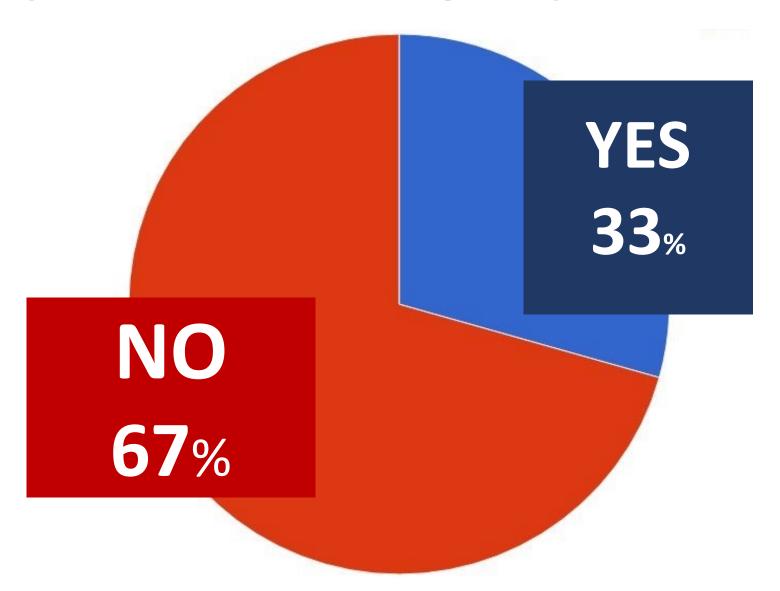

Are
"PASS THROUGH
ENTITIES"

**S CORPORATION** 

57%

"DO YOU USE
TRUSTS
FOR PLANNING
PURPOSES?"

**YES 75%** 

NO 25%