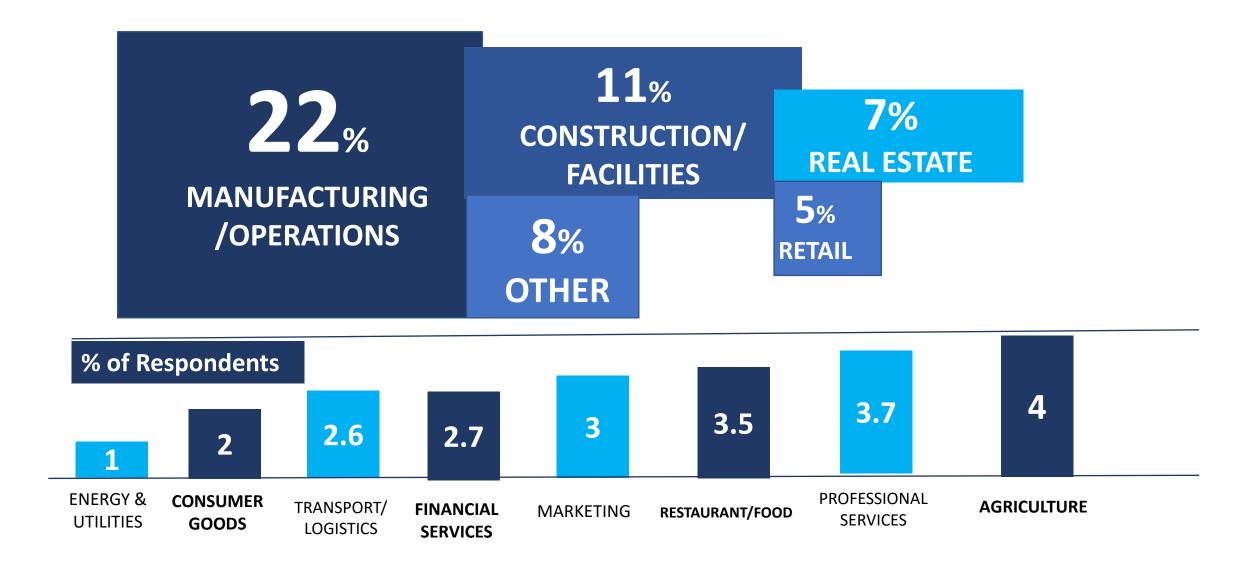

SA ANNUAL FAMILY BUSINESS SURVEY RESULTS 2024

RESPONDENTS: 789

GEOGRAPHY: 40 STATES



### FAMILY BUSINESS OVERVIEW

"DOES YOUR FAMILY
OWN/MANAGE AN
OPERATING FAMILY
BUSINESS?"

NO: 6.5%

MINORTY OWNER: 6%

MANAGER, NON-OWNER: 2%



YES: 59.5%

**SOLE OWNER** 

YES: 26%

MAJORITY

OWNER

## "WHAT IS YOUR PRIMARY ROLE IN THE FAMILY BUSINESS?"

CEO/PRESIDENT 68.5%

**VP/C-SUITE EXECUTIVE 15%** 

**BOARD CHAIRMAN 5%** 

BOARD DIRECTOR 2.7%

RETIRED 2.6%/ OTHER 6.5% 91%
CEO/PRESIDENT
OR SENIOR
MANAGEMENT

# "HOW DO YOU HOLD THE OWNERSHIP?"

TRUST/OTHER 3%

LIMITED LIABILITY COMPANY

19%

**C CORPORATION** 

18.3%

**PARTNERSHIPS 2%** 

78%

Are
"PASS THROUGH
ENTITIES"

**S CORPORATION** 

57%

"DO YOU USE
TRUSTS
FOR PLANNING
PURPOSES?"

**YES 75%** 

NO 25%

#### "YOUR PRINCIPAL INDUSTRY?"





#### "DO YOU HAVE GENERATIONAL EMPLOYEES?"



OF ALL CONTRIBUTIONS...

# WHAT PERCENTAGE GOES TO LOCAL CHARITIES OR LOCAL CHAPTER OF NATIONAL CHARITY?

**50**%

Local Charities/Chapter

49%

National Charities

#### "DO YOU HAVE A FAMILY OFFICE?"



# "DO YOU HAVE A FAMILY OFFICE?"

"IF YES, IS IT A..."

SINGLE FAMILY OFFICE 79%

MULTI-FAMILY OFFICE

**15**%

HYBRID 6%

## "What is the Major Function Your Family Office Performs?"



## **ECONOMIC OVERVIEW**

#### "WHAT WERE GROSS US REVENUES IN 2023?"



"HOW WOULD YOU MEASURE
SALARY AND BENEFITS
YOU PAY
YOUR EMPLOYEES AS
COMPARED TO YOUR NONFAMILY COMPETITION?"



## POLICY OVERVIEW



#### **TOP ECONOMIC PUBLIC POLICY PRIORITIES?** 2023 **REDUCE INCOME TAXES 18**% REDUCE/ELIMINATE ESTATE TAXES **17**% **SIMPLIFY TAX CODE 16**% REDUCE