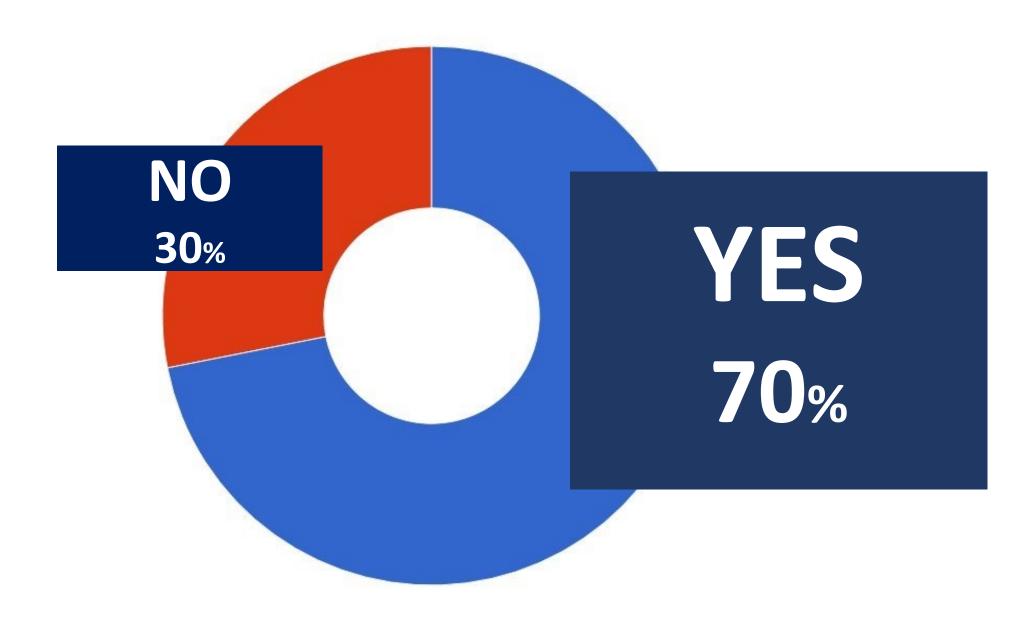

#### "DO YOU HAVE A FAMILY OFFICE?"

# "DO YOU HAVE A FAMILY OFFICE?"

"IF YES, IS IT A..."

SINGLE FAMILY OFFICE 79%

MULTI-FAMILY OFFICE

**15**%

HYBRID 6%