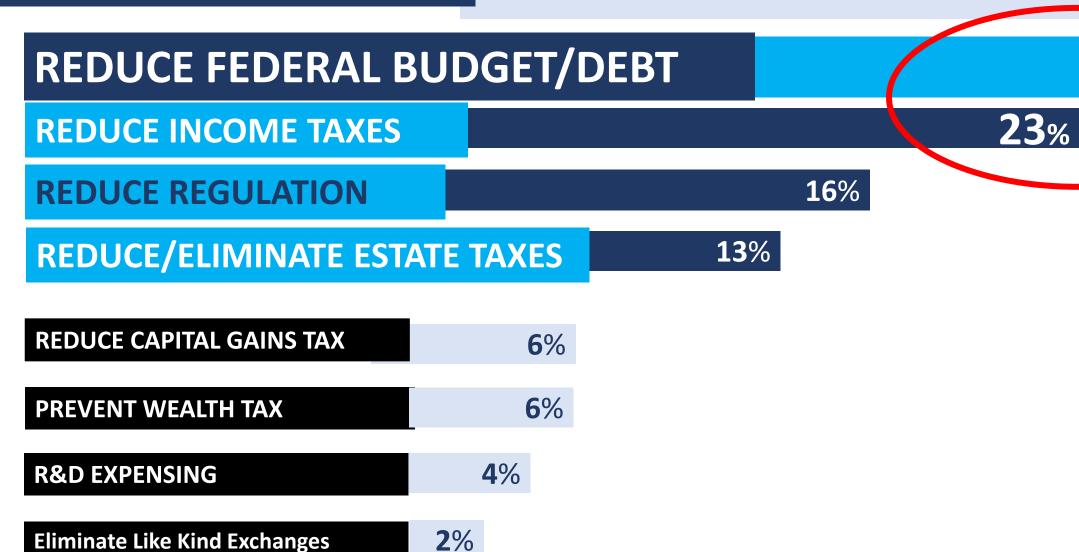

ies/Chapter

49%

National Charities

#### "DO YOU HAVE A FAMILY OFFICE?"



# "DO YOU HAVE A FAMILY OFFICE?"

"IF YES, IS IT A..."

SINGLE FAMILY OFFICE 79%

MULTI-FAMILY OFFICE

**15**%

HYBRID 6%

## "What is the Major Function Your Family Office Performs?"



## **ECONOMIC OVERVIEW**

#### "WHAT WERE GROSS US REVENUES IN 2023?"



"HOW WOULD YOU MEASURE
SALARY AND BENEFITS
YOU PAY
YOUR EMPLOYEES AS
COMPARED TO YOUR NONFAMILY COMPETITION?"



## POLICY OVERVIEW



#### **TOP ECONOMIC PUBLIC POLICY PRIORITIES?** 2023 **REDUCE INCOME TAXES 18**% REDUCE/ELIMINATE ESTATE TAXES **17**% **SIMPLIFY TAX CODE 16**% REDUCE FEDERAL BUDGET/DEBT **REDUCE REGULATIONS** 14% FEDERAL TRADE/INFLATION POLICIES **11**%

19%

**REDUCE CAPITAL GAINS TAX** 

## 2024

# TOP ECONOMIC PUBLIC POLICY PRIORITIES?



#### "IF YOU PAID LESS IN TAXES, WOULD YOU ...?"

52% "Invest More In My Business..." "Make Distributions to Owners..." "Contribute More to My Community..." 2% "I'd Do Nothing..."