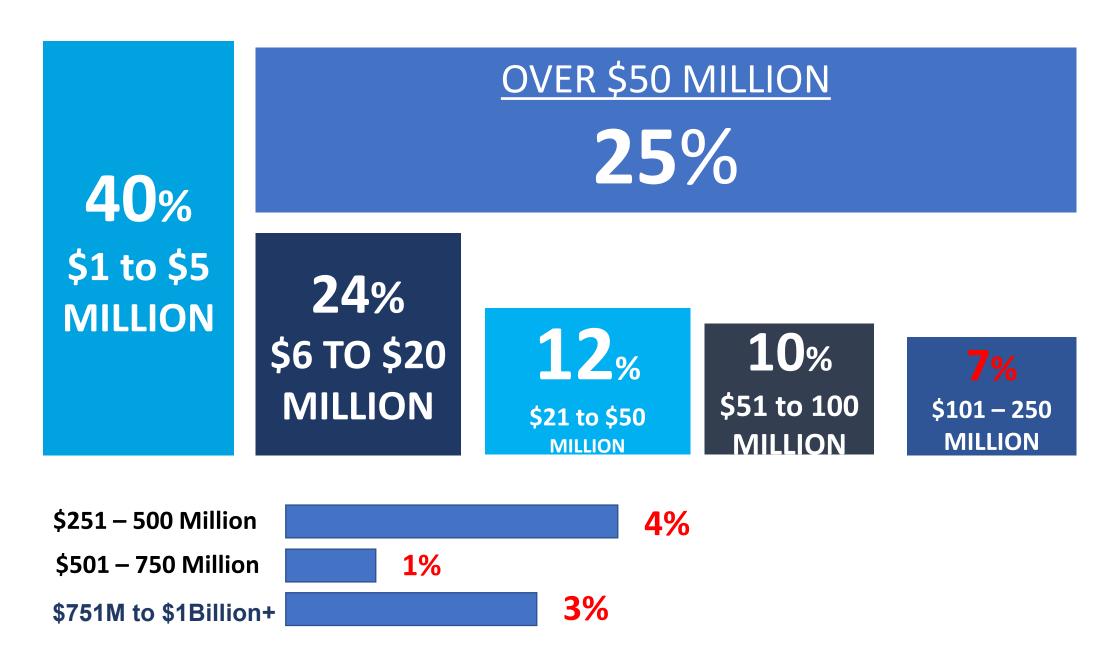

#### "WHAT WERE GROSS US REVENUES IN 2023?"

"HOW WOULD YOU MEASURE
SALARY AND BENEFITS
YOU PAY
YOUR EMPLOYEES AS
COMPARED TO YOUR NONFAMILY COMPETITION?"