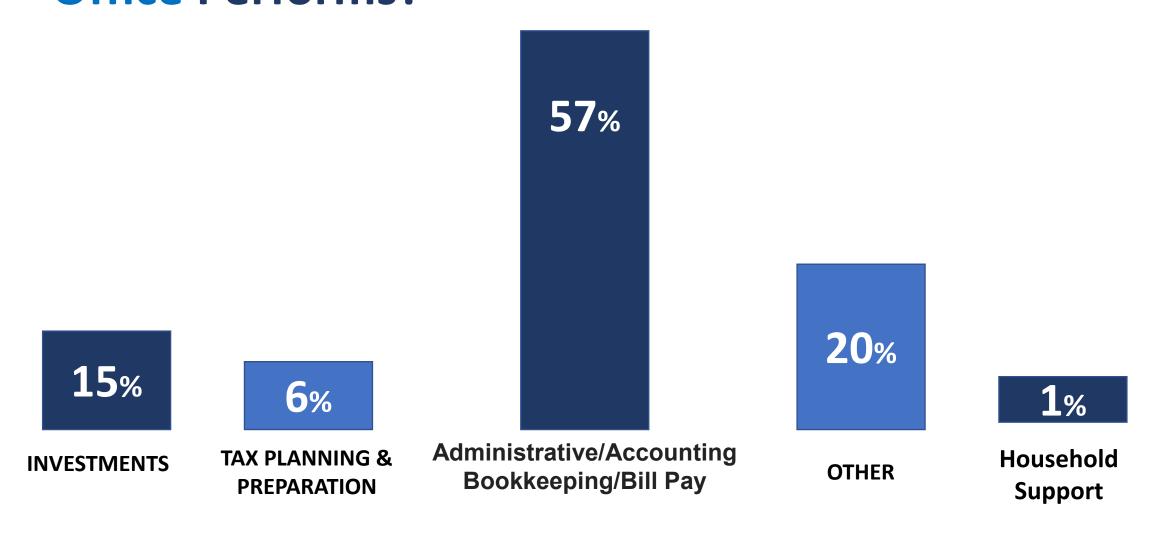

.7%

RETIRED 2.6%/ OTHER 6.5% 91%
CEO/PRESIDENT
OR SENIOR
MANAGEMENT

# "HOW DO YOU HOLD THE OWNERSHIP?"

TRUST/OTHER 3%

LIMITED LIABILITY COMPANY

19%

**C CORPORATION** 

18.3%

**PARTNERSHIPS 2%** 

78%

Are
"PASS THROUGH
ENTITIES"

**S CORPORATION** 

57%

"DO YOU USE
TRUSTS
FOR PLANNING
PURPOSES?"

**YES 75%** 

NO 25%

#### "YOUR PRINCIPAL INDUSTRY?"





#### "DO YOU HAVE GENERATIONAL EMPLOYEES?"



OF ALL CONTRIBUTIONS...

# WHAT PERCENTAGE GOES TO LOCAL CHARITIES OR LOCAL CHAPTER OF NATIONAL CHARITY?

**50**%

Local Charities/Chapter

49%

National Charities

#### "DO YOU HAVE A FAMILY OFFICE?"



# "DO YOU HAVE A FAMILY OFFICE?"

"IF YES, IS IT A..."

SINGLE FAMILY OFFICE 79%

MULTI-FAMILY OFFICE

**15**%

HYBRID 6%

## "What is the Major Function Your Family Office Performs?"



## **ECONOMIC OVERVIEW**

#### "WHAT WERE GROSS US REVENUES IN 2023?"



"HOW WOULD YOU MEASURE
SALARY AND BENEFITS
YOU PAY
YOUR EMPLOYEES AS
COMPARED TO YOUR NONFAMILY COMPETITION?"



## POLICY OVERVIEW



#### **TOP ECONOMIC PUBLIC POLICY PRIORITIES?** 2023 **REDUCE INCOME TAXES 18**% REDUCE/ELIMINATE ESTATE TAXES **17**% **SIMPLIFY TAX CODE 16**% REDUCE FEDERAL BUDGET/DEBT **REDUCE REGULATIONS** 14% FEDERAL TRADE/INFLATION POLICIES **11**%

19%

**REDUCE CAPITAL GAINS TAX** 

## 2024

# TOP ECONOMIC PUBLIC POLICY PRIORITIES?



#### "IF YOU PAID LESS IN TAXES, WOULD YOU ...?"

52% "Invest More In My Business..." "Make Distributions to Owners..." "Contribute More to My Community..." 2% "I'd Do Nothing..."