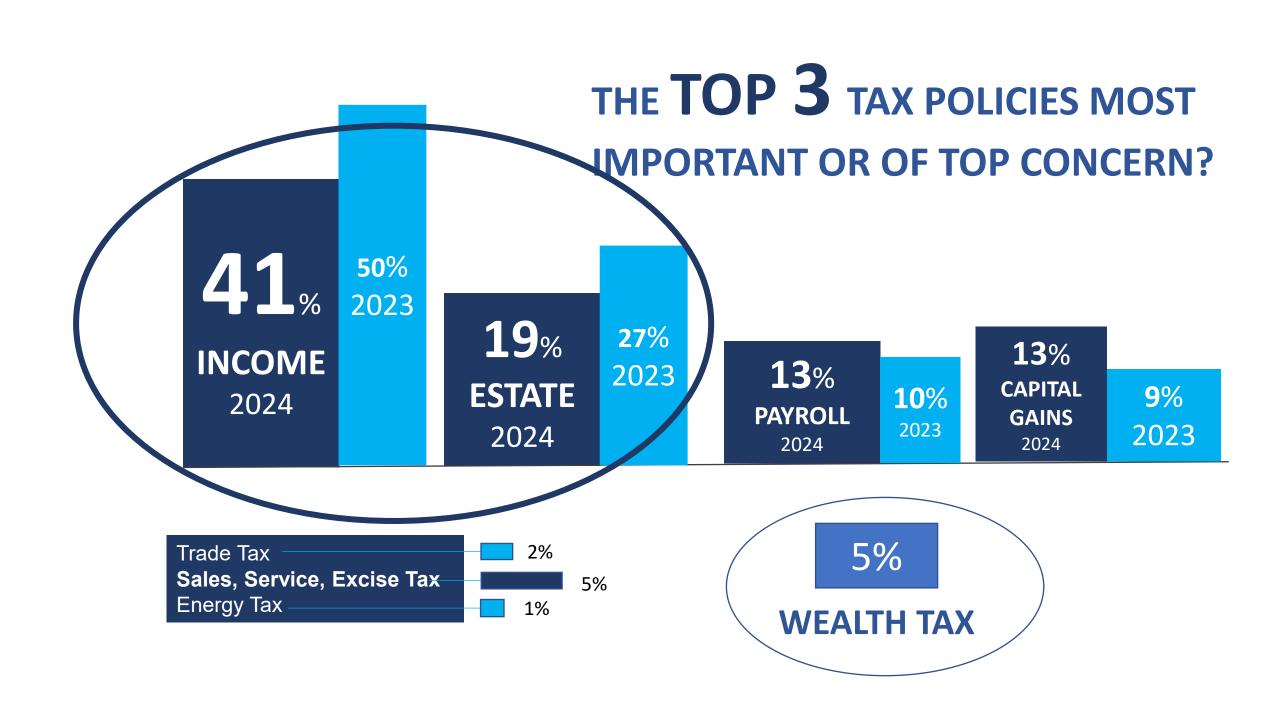

Are
"PASS THROUGH
ENTITIES"

**S CORPORATION** 

57%

"DO YOU USE
TRUSTS
FOR PLANNING
PURPOSES?"

**YES 75%** 

NO 25%

#### "YOUR PRINCIPAL INDUSTRY?"





#### "DO YOU HAVE GENERATIONAL EMPLOYEES?"



OF ALL CONTRIBUTIONS...

# WHAT PERCENTAGE GOES TO LOCAL CHARITIES OR LOCAL CHAPTER OF NATIONAL CHARITY?

**50**%

Local Charities/Chapter

49%

National Charities

#### "DO YOU HAVE A FAMILY OFFICE?"



# "DO YOU HAVE A FAMILY OFFICE?"

"IF YES, IS IT A..."

SINGLE FAMILY OFFICE 79%

MULTI-FAMILY OFFICE

**15**%

HYBRID 6%

## "What is the Major Function Your Family Office Performs?"



## **ECONOMIC OVERVIEW**

#### "WHAT WERE GROSS US REVENUES IN 2023?"



"HOW WOULD YOU MEASURE
SALARY AND BENEFITS
YOU PAY
YOUR EMPLOYEES AS
COMPARED TO YOUR NONFAMILY COMPETITION?"



## POLICY OVERVIEW



#### **TOP ECONOMIC PUBLIC POLICY PRIORITIES?** 2023 **REDUCE INCOME TAXES 18**% REDUCE/ELIMINATE ESTATE TAXES **17**% **SIMPLIFY TAX CODE 16**% REDUCE FEDERAL BUDGET/DEBT **REDUCE REGULATIONS** 14% FEDERAL TRADE/INFLATION POLICIES **11**%

19%

**REDUCE CAPITAL GAINS TAX** 

## 2024

# TOP ECONOMIC PUBLIC POLICY PRIORITIES?



#### "IF YOU PAID LESS IN TAXES, WOULD YOU ...?"

52% "Invest More In My Business..." "Make Distributions to Owners..." "Contribute More to My Community..." 2% "I'd Do Nothing..."